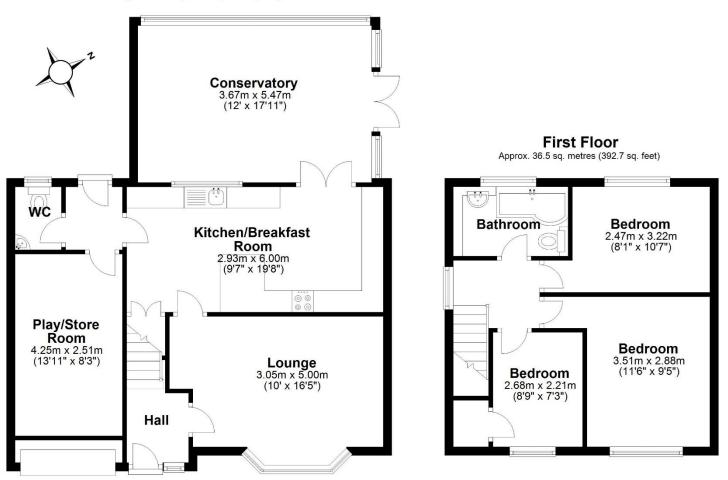

Providing approximately 112.9 sq metres (1215.4 sq feet) of wonderfully modern living space Located within a popular, well established residential area with local schools, excellent access for the A442 and local main road network. Ground floor: Reception hall, spacious lounge with feature fire place, excellently sized modern integrated kitchen/breakfast room, French doors leading into the expansive conservatory overlooking the garden area. Ground floor wc and play/store room. First floor: Primary bedroom of good size, second bedroom also of good size and a third single bedroom. Bathroom with P-shaped bath, shower sceen and shower over the bath, gas central heating and double glazing. Block paviour driveway with parking suitable for a number of vehicles, side gated access leading to the wonderfully spacious rear enclosed garden with large patio area ideal for entertaining, decorative raised borders and large lawn area.

## Ground Floor

Approx. 76.4 sq. metres (822.8 sq. feet)

Total area: approx. 112.9 sq. metres (1215.4 sq. feet)

| Tenure               | We are advised by the vendor that the property is Freehold                                                                                                                                                                                                                                            |
|----------------------|-------------------------------------------------------------------------------------------------------------------------------------------------------------------------------------------------------------------------------------------------------------------------------------------------------|
| Council Tax          | Band C                                                                                                                                                                                                                                                                                                |
| Fixtures & Fittings  | Where specifically mentioned in these sales particulars are included in the sale price.                                                                                                                                                                                                               |
| N.B                  | Please note, that any of the services, heating systems or any appliances at this property, have not been tested, therefore no warranty can be given or implied as to their working order.                                                                                                             |
| Viewing Arrangements | by appointment 24 HOURS A DAY 7 DAYS A WEEK, although office hours are limited to normal working hours<br>we are available by telephone to take enquiries, valuations and viewings at any time. If you do encounter an answer<br>phone please leave a message for a staff member to return your call. |